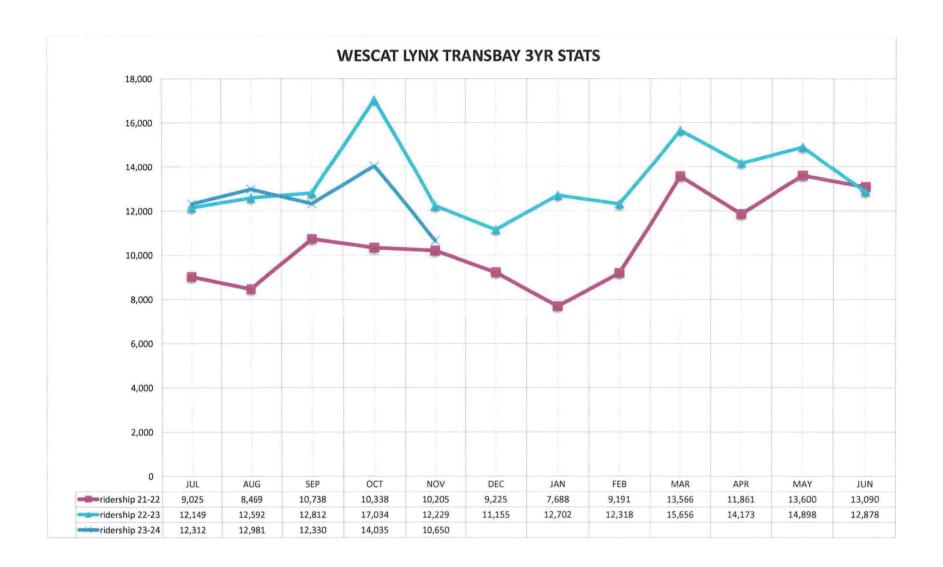

| 8.4                             | 8.2      | -2.8     |







|                  | ime of Day - |           |           |           |           |             |             |             |           |           |           |           |           |           |           |           |          |
|------------------|--------------|-----------|-----------|-----------|-----------|-------------|-------------|-------------|-----------|-----------|-----------|-----------|-----------|-----------|-----------|-----------|----------|
| Date:            | 11/8/2023    |           |           |           |           |             |             |             |           |           |           |           |           |           |           |           |          |
|                  | 5:00-5:59    | 6:00-6:59 | 7:00-7:59 | 8:00-8:59 | 9:00-9:59 | 10:00-10:59 | 1