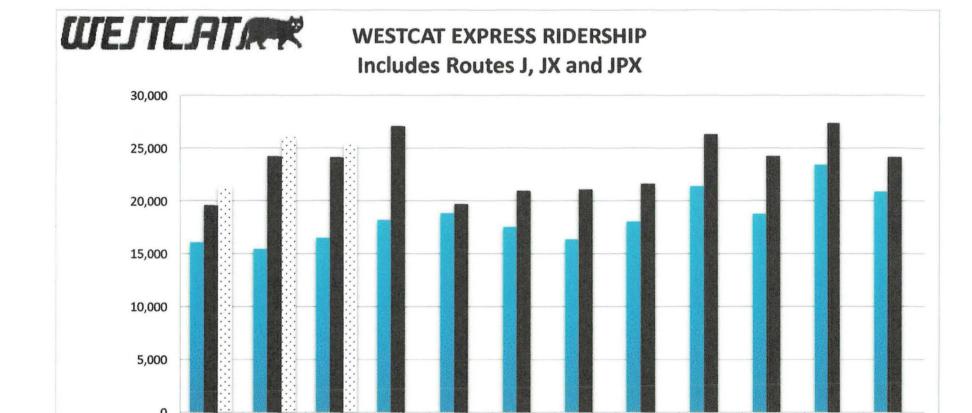

---|-------------|-------------|-------------|-------------|-------------|-------------|-------------|-------------|-------------|-------------|
| TransBay LYNX    | 0         | 45        | 134       | 48        | 12        | 5         | 2           | 2           | 2           | 10          | 25          | 75          | 117         | 122         | 50          | 15          | 8           |
| Total Passengers | 0         | 45        | 134       | 48        | 12        | 5         | 2           | 2           | 2           | 10          | 25          | 75          | 117         | 122         | 50          | 15          | 8           |

|                  | 21:00-21:59 |
|------------------|-------------|
| TransBay LYNX    | 0           |
| Total Passengers | 0           |

Total Lynx

672





JUL

16,075

19,630

21,385

ridership 21-22

ridership 22-23

· ridership 23-24

AUG

15,456

24,248

26,086

SEP

16,516

24,163

25,402

OCT

18,189

27,103

NOV

18,856

19,749

DEC

17,543

20,967

JAN

16,357

21,118

FEB

18,045

21,653

MAR

21,393

26,320

APR

18,769

24,247

MAY

23,410

27,386

JUN

20,881

24,174



October, FY 23/24

System & Program Summary

|                             | October<br>FY 23/24 | October<br>FY 22/23 | %<br>Change | Year-To-Date<br>FY 23/24 | Year-To-Date<br>FY 22/23 | %<br>Change |
|-----------------------------|---------------------|---------------------|-------------|--------------------------|--------------------------|-------------|
| System Total                | 14100               |                     |             |