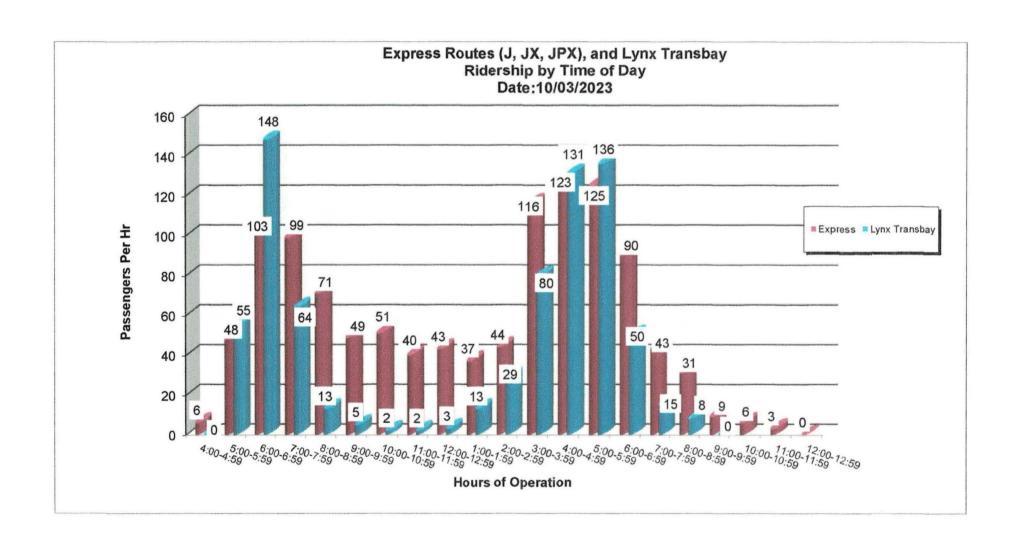

| 17,688   | -6.4     | 62,208   | 63,916     | 2.7          | 12.1     | 11.3     | -6.8       | 10.1       | 10.4      | 3.3      |
| Route JPX Weekday  | 8,200    | 6,813    | -16.9    | 32,936   | 28,653     | -13.0        | 13.0     | 10.4     | -20.5      | 12.9       | 11.2      | -13.2    |
| Route JX Weekday   |          | 2,423    |          |          | 7,228      |              |          | 6.3      |            |            | 4.9       |          |
| Route LYNX Weekday | 17,034   | 14,035   | -17.6    | 54,587   | 51,658     | -5.4         | 16.0     | 12.3     | -23.3      | 12.7       | 11.7      | -7.2     |
| Total System-Wide  | 67,966   | 65,013   | -4.3     | 226,454  | 231,266    | 2.1          | 10.2     | 8.8      | -13.9      | 8.5        | 8.2       | -3.5     |







| Distrubution by | Time of | Day - Fixe | d Route |
|-----------------|---------|------------|---------|
|-----------------|---------|------------|---------|

Date:

10/3/2023

|                  | 5:00-5:59 | 6:00-6:59 | 7:00-7:59 | 8:00-8:59 | 9:00-9:59 | 10:00-10:59 | 11:00-11:59 | 12:00-12:59 | 1:00-1:59 | 2:00-2:59 | 3:00-3:59 | 4:00-4:59 | 5:00-5:59 | 6:00-6:59 | 7:00-7:59 | 8:00-8:59 | 9:00-9:59 |
|------------------|-----------|-----------|-----------|-----------|-----------|-------------|-------------|-------------|-----------|-----------|-----------|-----------|-----------|-----------|-----------|-----------|-----------|
| Rte 10           | 1         | 2         | 20        | 12        | 2         | 1           | 2           | 2           | 3         | 10        | 25