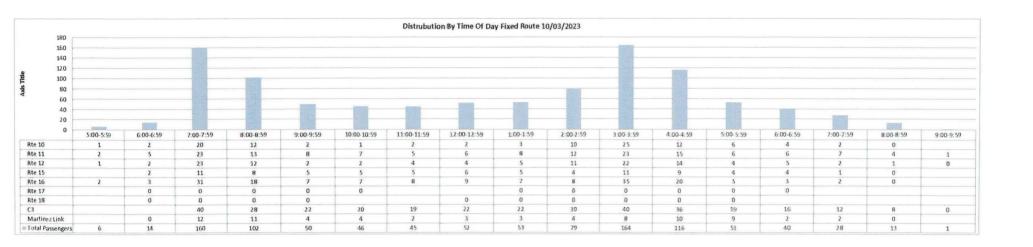

| 0         | 12        | 11        | 4         | 4           | 2           | 3           | 3         | 44        | 8         | 10        | 9         | 2         | 2         | 0         |           |
| Total Passengers | 6         | 14        | 160       | 102       | 50        | 46          | 45          | 52          | 53        | 79        | 164       | 116       | 53        | 40        | 28        | 13        | 1         |

| Total Route 10        | 104  |
|-----------------------|------|
| Total Route 11        | 151  |
| Total Route 12        | 114  |
| <b>Total Route 15</b> | 80   |
| <b>Total Route 16</b> | 165  |
| <b>Total Route 17</b> | 0    |
| <b>Total Route 18</b> | 0    |
| Total C3              | 334  |
| Martinez Link         | 74   |
| Total                 | 1022 |



| Distrubution by T | ime of Day - | WestCAT E   | xpress      | ····                    |                           |           |             |             |             |             |             |             | Topico      |             |             |             | The home and the manufacture of the second second |
|-------------------|--------------|-------------|-------------|-------------------------|---------------------------|-----------|-------------|-------------|-------------|-------------|-------------|-------------|-------------|-------------|-------------|-------------|---------------------------------------------------|
| Date:             | 10/3/2023    | ac-         |             |                         |                           |           |             |