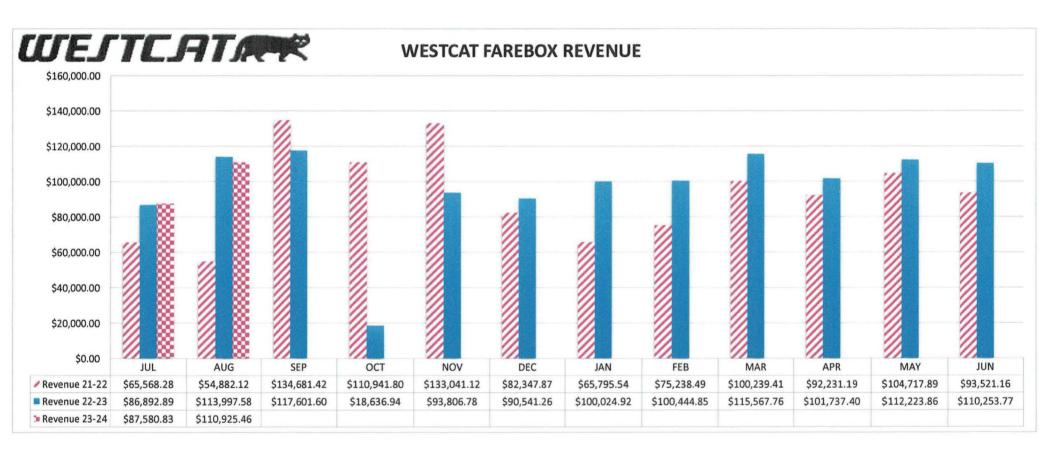

---|-----------|-----------|-----------|-----------|-------------|-------------|-------------|-------------|-------------|-------------|-------------|-------------|-------------|-------------|-------------|
| TransBay LYNX    | 0         | 48        | 130       | 75        | 21        | 6         | 4           | 2           | 4           | 15          | 34          | 74          | 135         | 130         | 40          | 28          | 11          |
| Total Passengers | 0         | 48        | 130       | 75        | 21        | 6         | 4           | 2           | 4           | 15          | 34          | 74          | 135         | 130         | 40          | 28          | 11          |

| 21:00-21:59 |
|-------------|
| 0           |
| 0           |
|             |

Total Lynx

757





# WESTCAT EXPRESS RIDERSHIP Includes Routes J, JX and JPX





September, FY 23/24 System & Program Summary

|                             | September<br>FY 23/24 | September<br>FY 22/23 | %<br>Change | Year-To-Date<br>FY 23/24 | Year-To-Date<br>FY 22/23 | %<br>Change |
|-----------------------------|-----------------------|-----------------------|-------------|--------------------------|--------------------------|-------------|
| System Total                |                       |                       |             | L                        |                          |             |
| Total Passengers            | 59,463                | 58,586                | 1.5         | 166,253                  | 158,488                  | 4.9         |
| Revenue Passengers          | 53,020