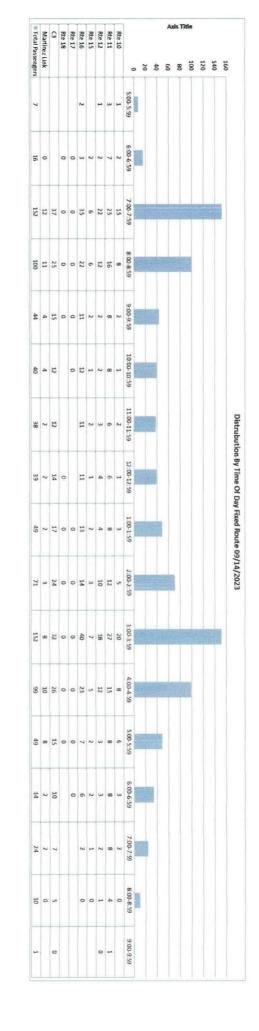

15        | 10        | 7         | 5         | 0         |
| Martinez Link    |           | 0         | 12        | 11        | 4         | 4           | 2           | 2           | 2         | 3         | 8         | 10        | 8         | 2         | 2         | 0         |           |
| Total Passengers | 7         | 16        | 152       | 100       | 44        | 40          | 38          | 39          | 49        | 71        | 152       | 99        | 49        | 34        | 24        | 10        | 1         |

| Total Route 10 | 79  |
|----------------|-----|
| Total Route 11 | 170 |
| Total Route 12 | 101 |
| Total Route 15 | 42  |
| Total Route 16 | 212 |
| Total Route 17 | 0   |
| Total Route 18 | 0   |
| Total C3       | 251 |
| Martinez Link  | 70  |
| Total          | 925 |



| Distrubution by 1            | Time of Day -  | WestCAT E  | xpress    |                    |                           |                                         |             |             |             | and the second second |             |             | · · · · · · · · · · · · · · · · · · ·