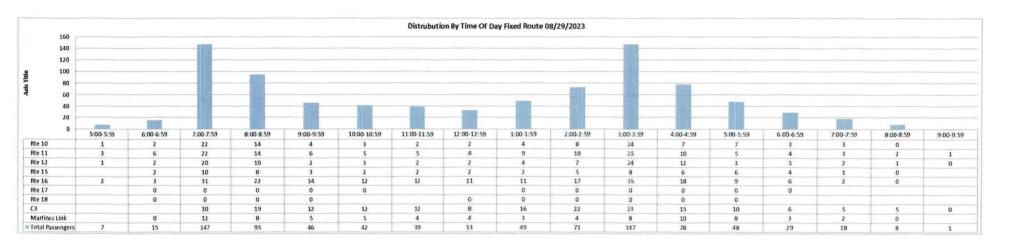

|
| Martinez Link    |           | 0         | 12        | 8         | 5         | 5           | 4           | 4                                       | 3         | 4         | 8         | 10        | 8         | 3         | 2         | 0         |           |
| Total Passengers | 7         | 15        | 147       | 95        | 46        | 42          | 39          | 33                                      | 49        | 73        | 147       | 78        | 48        | 29        | 18        | 8         | 1         |

| Total Route 10 | 106 |
|----------------|-----|
| Total Route 11 | 134 |
| Total Route 12 | 98  |
| Total Route 15 | 61  |
| Total Route 16 | 205 |
| Total Route 17 | 0   |
| Total Route 18 | 0   |
| Total C3       | 195 |
| Martinez Link  | 76  |
| Total          | 875 |



| Distrubution by 1 | ime of Day - | WestCAT E   | xpress      |             |           |           |             |             |             |             |             |             |             |             |             |             |             |
|-------------------|--------------|-------------|-------------|-------------|-----------|-----------|-------------|-------------|-------------|-------------|-------------|-------------|-------------|-------------|-------------|-------------|-------------|
| Date:             | 8/29/2023    | -           |             |             |           |           |             |             |             |             |             |             |             |             |             |             |             |
|                   | 4:00-