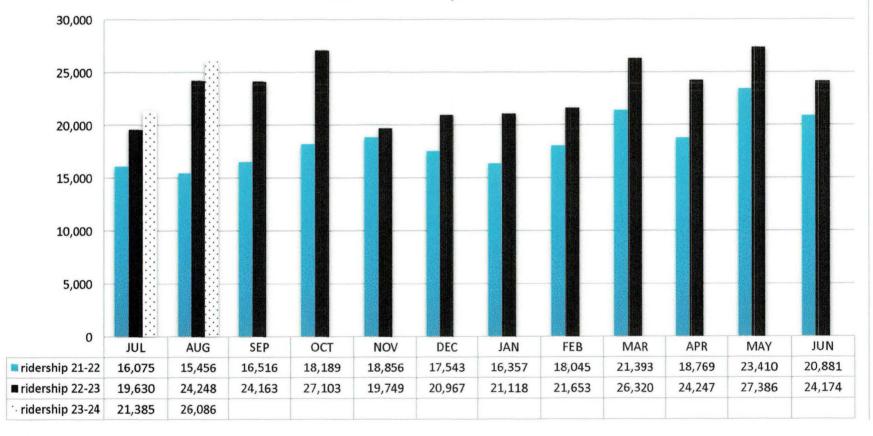

--|-------------|-------------|-------------|-------------|-------------|-------------|-------------|-------------|-------------|-------------|
| TransBay LYNX    | 0         | 48        | 130       | 75        | 21        | 6         | 4           | 2           | 4           | 15          | 34          | 74          | 135         | 130         | 40          | 28          | 11          |
| Total Passengers | 0         | 48        | 130       | 75        | 21        | 6         | 4           | 2           | 4           | 15          | 34          | 74          | 135         | 130         | 40          | 28          | 11          |

| 21:00-21:59 |
|-------------|
| 0           |
| 0           |
|             |

Total Lynx

757





# WESTCAT EXPRESS RIDERSHIP Includes Routes J, JX and JPX





September, FY 23/24 System & Program Summary

|                             | September<br>FY 23/24 | September<br>FY 22/23 | %<br>Change | Year-To-Date<br>FY 23/24 | Year-To-Date<br>FY 22/23 | %<br>Change |
|-----------------------------|-----------------------|-----------------------|-------------|--------------------------|--------------------------|-------------|
| System Total                |                       |                       |             | L                        |                          |             |
| Total Passengers            | 59,463                | 58,586                | 1.5         | 166,253                  | 158,488                  | 4.9         |
| Revenue Passengers          | 53,020                | 50,971                | 4.0         | 145,614