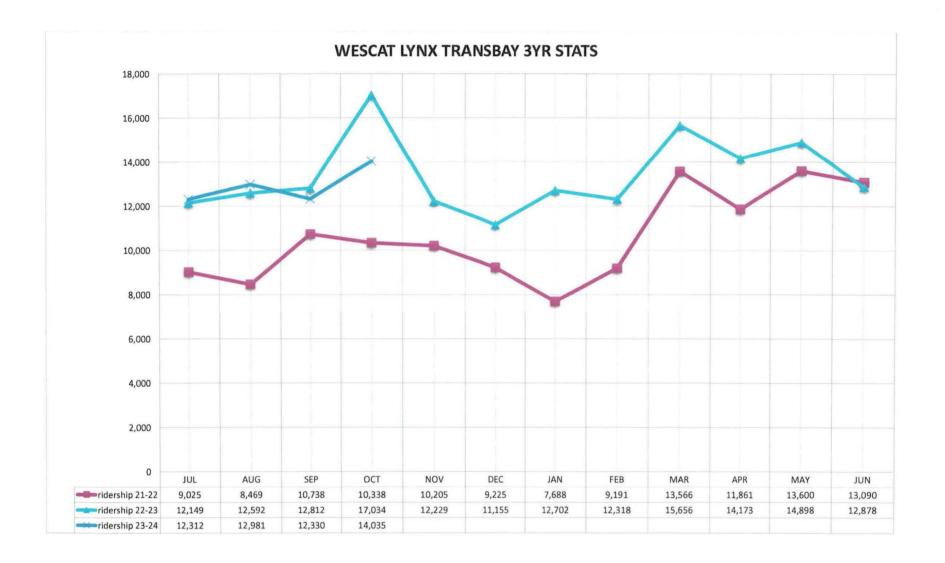

7,688   | -6.4     | 62,208   | 63,916     | 2.7          | 12.1     | 11.3     | -6.8       | 10.1       | 10.4      | 3.3      |
| Route JPX Weekday  | 8,200    | 6,813    | -16.9    | 32,936   | 28,653     | -13.0        | 13.0     | 10.4     | -20.5      | 12.9       | 11.2      | -13.2    |
| Route JX Weekday   |          | 2,423    |          |          | 7,228      |              |          | 6.3      |            |            | 4.9       |          |
| Route LYNX Weekday | 17,034   | 14,035   | -17.6    | 54,587   | 51,658     | -5.4         | 16.0     | 12.3     | -23.3      | 12.7       | 11.7      | -7.2     |
| Total System-Wide  | 67,966   | 65,013   | -4.3     | 226,454  | 231,266    | 2.1          | 10.2     | 8.8      | -13.9      | 8.5        | 8.2       | -3.5     |







| Distrubution by | Time of | Day - Fixe | d Route |
|-----------------|---------|------------|---------|
|-----------------|---------|------------|---------|

Date:

10/3/2023

|                  | 5:00-5:59 | 6:00-6:59 | 7:00-7:59 | 8:00-8:59 | 9:00-9:59 | 10:00-10:59 | 11:00-11:59 | 12:00-12:59 | 1:00-1:59 | 2:00-2:59 | 3:00-3:59 | 4:00-4:59 | 5:00-5:59 | 6:00-6:59 | 7:00-7:59 | 8:00-8:59 | 9:00-9:59 |
|------------------|-----------|-----------|-----------|-----------|-----------|-------------|-------------|-------------|-----------|-----------|-----------|-----------|-----------|-----------|-----------|-----------|-----------|
| Rte 10           | 1         | 2         | 20        | 12        | 2         | 1           | 2           | 2           | 3         | 10        | 25        |