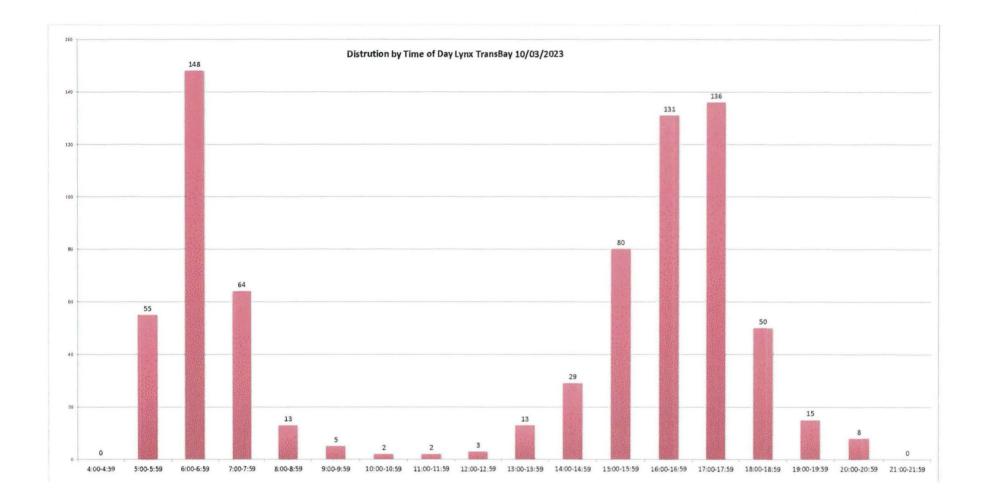

17,688   | -6.4     | 62,208   | 63,916     | 2.7          | 12.1     | 11.3     | -6.8       | 10.1       | 10.4      | 3.3      |
| Route JPX Weekday  | 8,200    | 6,813    | -16.9    | 32,936   | 28,653     | -13.0        | 13.0     | 10.4     | -20.5      | 12.9       | 11.2      | -13.2    |
| Route JX Weekday   |          | 2,423    |          |          | 7,228      |              |          | 6.3      |            |            | 4.9       |          |
| Route LYNX Weekday | 17,034   | 14,035   | -17.6    | 54,587   | 51,658     | -5.4         | 16.0     | 12.3     | -23.3      | 12.7       | 11.7      | -7.2     |
| Total System-Wide  | 67,966   | 65,013   | -4.3     | 226,454  | 231,266    | 2.1          | 10.2     | 8.8      | -13.9      | 8.5        | 8.2       | -3.5     |







| Distrubution by | Time of | Day - Fixe | d Route |
|-----------------|---------|------------|---------|
|-----------------|---------|------------|---------|

Date:

10/3/2023

|                  | 5:00-5:59 | 6:00-6:59 | 7:00-7:59 | 8:00-8:59 | 9:00-9:59 | 10:00-10:59 | 11:00-11:59 | 12:00-12:59 | 1:00-1:59 | 2:00-2:59 | 3:00-3:59 | 4:00-4:59 | 5:00-5:59 | 6:00-6:59 | 7:00-7:59 | 8:00-8:59 | 9:00-9:59 |
|------------------|-----------|-----------|-----------|-----------|-----------|-------------|-------------|-------------|-----------|-----------|-----------|-----------|-----------|-----------|-----------|-----------|-----------|
| Rte 10           | 1         | 2         | 20        | 12        | 2         | 1           | 2           | 2           | 3         | 10        | 25