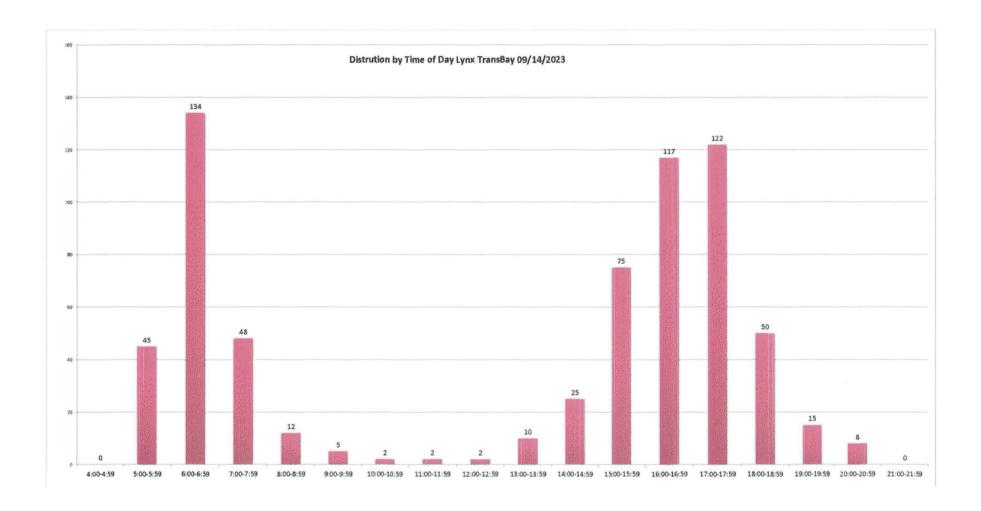

| 11.3     | 10.3         | 9.4        | 10.1       | 7.7      |
| Route JPX Weekday  | 8,462    | 6,547    | -22.6    | 24,736   | 21,840     | -11.7    | 13.5                      | 10.9     | -19.2        | 12.9       | 11.5       | -10.6    |
| Route JX Weekday   |          | 2,057    |          |          | 4,805      |          |                           | 5.9      |              |            | 4,4        |          |
| Route LYNX Weekday | 12,812   | 12,330   | -3.8     | 37,553   | 37,623     | 0.2      | 12.0                      | 11.9     | -0.3         | 11.6       | 11.6       | 0.0      |
| Total System-Wide  | 58,586   | 59,463   | 1.5      | 158,488  | 166,253    | 4.9      | 8.8                       | 8.7      | -0.8         | 7.9        | 8.0        | 0.8      |







#### Distrubution by Time of Day - Fixed Route

Date:

9/14/2023

|                  | 5:00-5:59 | 6:00-6:59 | 7:00-7:59 | 8:00-8:59 | 9:00-9:59 | 10:00-10:59 | 11:00-11:59 | 12:00-12:59 | 1:00-1:59 | 2:00-2:59 | 3:00-3:59 | 4:00-4:59 | 5:00-5:59 | 6:00-6:59 | 7:00-7:59 | 8:00-8:59 | 9:00-9:59 |
|------------------|-----------|-----------|-----------|-----------|-----------|-------------|-------------|-------------|-----------|-----------|-----------|-----------|-----------|-----------|-----------|-----------|-----------|
| Rte 10           | 1         | 2         | 15        | 8         | 2         | 1           | 2           | 1           | 3         | 5         | 20        | 8         | 6         | 3         | 2         | 0         |           |
| Rte 11           | 3         | 7