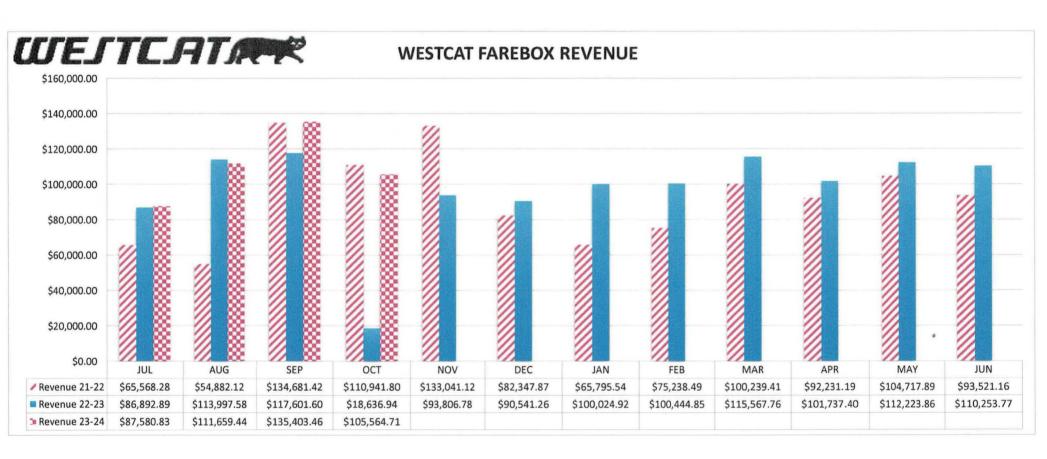

-----|-------------|-------------|-------------|-------------|-------------|-------------|-------------|-------------|-------------|-------------|
| TransBay LYNX    | 0         | 55        | 148       | 64        | 13        | 5         | 2           | 2           | 3           | 13          | 29          | 80          | 131         | 136         | 50          | 15          | 8           |
| Total Passengers | 0         | 55        | 148       | 64        | 13        | 5         | 2           | 2           | 3           | 13          | 29          | 80          | 131         | 136         | 50          | 15          | 8           |

|                  | 21:00-21:59 |
|------------------|-------------|
| TransBay LYNX    | 0           |
| Total Passengers | 0           |

Total Lynx

754





# WESTCAT EXPRESS RIDERSHIP Includes Routes J, JX and JPX





November, FY 23/24 System & Program Summary

|                             | November<br>FY 23/24 | November<br>FY 22/23 | %<br>Change | Year-To-Date<br>FY 23/24 | Year-To-Date<br>FY 22/23 | %<br>Change |
|-----------------------------|----------------------|----------------------|-------------|--------------------------|--------------------------|-------------|
| System Total                |                      |                      | *****       | I                        |                          |             |
| Total Passengers            | 54,241               | 50,410               | 7.6         | 285,507                  | 276,864                  | 3.1         |
| Revenue Passengers          | 48,517