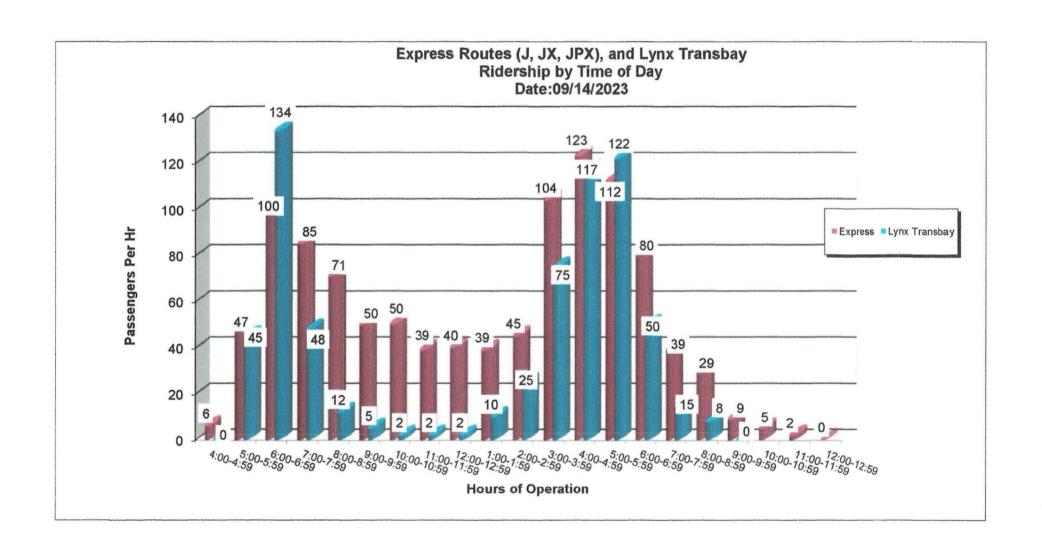

| 11.3     | 10.3         | 9.4        | 10.1       | 7.7      |
| Route JPX Weekday  | 8,462    | 6,547    | -22.6    | 24,736   | 21,840     | -11.7    | 13.5                      | 10.9     | -19.2        | 12.9       | 11.5       | -10.6    |
| Route JX Weekday   |          | 2,057    |          |          | 4,805      |          |                           | 5.9      |              |            | 4,4        |          |
| Route LYNX Weekday | 12,812   | 12,330   | -3.8     | 37,553   | 37,623     | 0.2      | 12.0                      | 11.9     | -0.3         | 11.6       | 11.6       | 0.0      |
| Total System-Wide  | 58,586   | 59,463   | 1.5      | 158,488  | 166,253    | 4.9      | 8.8                       | 8.7      | -0.8         | 7.9        | 8.0        | 0.8      |







#### Distrubution by Time of Day - Fixed Route

Date:

9/14/2023

|                  | 5:00-5:59 | 6:00-6:59 | 7:00-7:59 | 8:00-8:59 | 9:00-9:59 | 10:00-10:59 | 11:00-11:59 | 12:00-12:59 | 1:00-1:59 | 2:00-2:59 | 3:00-3:59 | 4:00-4:59 | 5:00-5:59 | 6:00-6:59 | 7:00-7:59 | 8:00-8:59 | 9:00-9:59 |
|------------------|-----------|-----------|-----------|-----------|-----------|-------------|-------------|-------------|-----------|-----------|-----------|-----------|-----------|-----------|-----------|-----------|-----------|
| Rte 10           | 1         | 2         | 15        | 8         | 2         | 1           | 2           | 1           | 3         | 5         | 20        | 8         | 6         | 3         | 2         | 0         |           |
| Rte 11           | 3         | 7