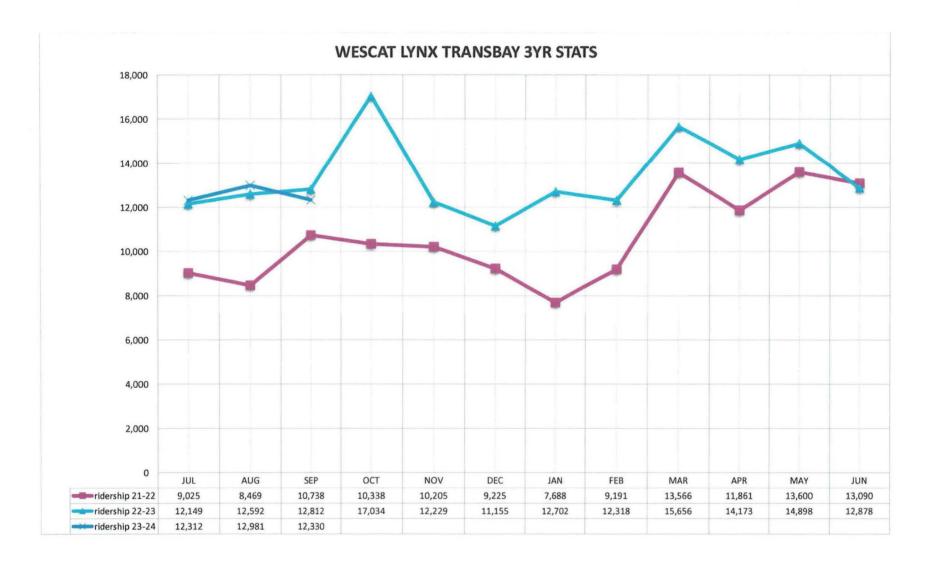

| 11.3     | 10.3         | 9.4        | 10.1       | 7.7      |
| Route JPX Weekday  | 8,462    | 6,547    | -22.6    | 24,736   | 21,840     | -11.7    | 13.5                      | 10.9     | -19.2        | 12.9       | 11.5       | -10.6    |
| Route JX Weekday   |          | 2,057    |          |          | 4,805      |          |                           | 5.9      |              |            | 4,4        |          |
| Route LYNX Weekday | 12,812   | 12,330   | -3.8     | 37,553   | 37,623     | 0.2      | 12.0                      | 11.9     | -0.3         | 11.6       | 11.6       | 0.0      |
| Total System-Wide  | 58,586   | 59,463   | 1.5      | 158,488  | 166,253    | 4.9      | 8.8                       | 8.7      | -0.8         | 7.9        | 8.0        | 0.8      |







#### Distrubution by Time of Day - Fixed Route

Date:

9/14/2023

|                  | 5:00-5:59 | 6:00-6:59 | 7:00-7:59 | 8:00-8:59 | 9:00-9:59 | 10:00-10:59 | 11:00-11:59 | 12:00-12:59 | 1:00-1:59 | 2:00-2:59 | 3:00-3:59 | 4:00-4:59 | 5:00-5:59 | 6:00-6:59 | 7:00-7:59 | 8:00-8:59 | 9:00-9:59 |
|------------------|-----------|-----------|-----------|-----------|-----------|-------------|-------------|-------------|-----------|-----------|-----------|-----------|-----------|-----------|-----------|-----------|-----------|
| Rte 10           | 1         | 2         | 15        | 8         | 2         | 1           | 2           | 1           | 3         | 5         | 20        | 8         | 6         | 3         | 2         | 0         |           |
| Rte 11           | 3         | 7