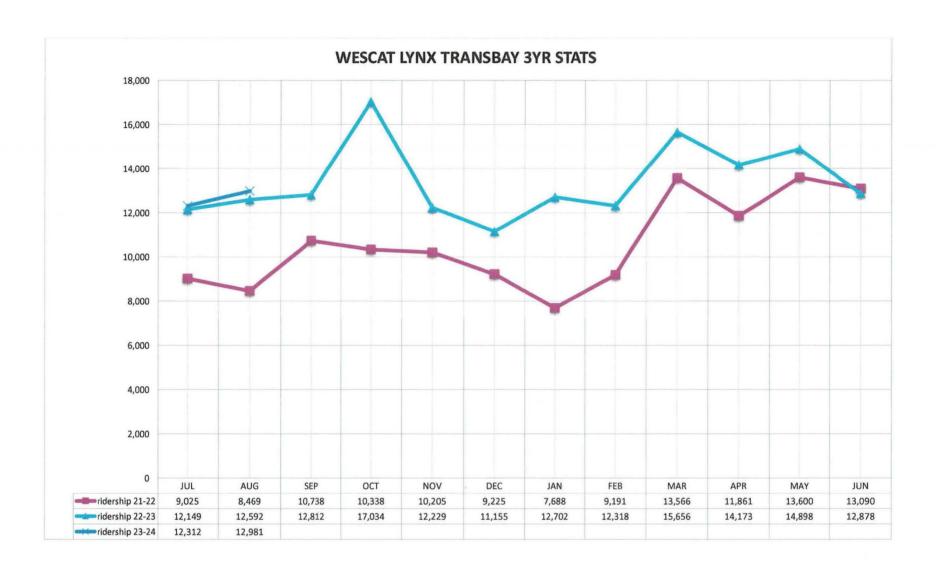

10.3     | 6.4          | 9.0                 | 9.6      | 6.4      |
| Route JPX Weekday  | 8,885    | 8,138    | -8.4     | 16,274   | 15,293              | -6.0     | 12.9     | 11.8     | -8.6         | 12.6                | 11.8     | -6.3     |
| Route JX Weekday   |          | 1,671    |          |          | 2,748               |          |          | 4.2      |              |                     | 3.7      |          |
| Route LYNX Weekday | 12,592   | 12,981   | 3.1      | 24,741   | 25,293              | 2.2      | 10.8     | 10.9     | 0.5          | 11.4                | 11.4     | 0.3      |
| Total System-Wide  | 55,416   | 59,823   | 8.0      | 99,902   | 106,790             | 6.9      | 7.8      | 8.0      | 2.7          | 7.5                 | 7.6      | 1.8      |







| Distrubution | by Time of Day - | Fixed Route | e |
|--------------|------------------|-------------|---|
| Date:        | 8/29/2023        | -           |   |
|              | 5:00-5:59        | 6:00-6:59   | 7 |
| D4- 40       |                  |             |   |

|                  | 5:00-5:59 | 6:00-6:59 | 7:00-7:59 | 8:00-8:59 | 9:00-9:59 | 10:00-10:59 | 11:00-11:59 | 12:00-12:59                             | 1:00-1:59 | 2:00-2:59 | 3:00-3:59 | 4:00-4:59 | 5:00-5:59 | 6:00-6:59 | 7:00-7:59 | 8:00-8:59 | 9:00-9:59 |
|------------------|-----------|-----------|-----------|-----------|-----------|-------------|-------------|-----------------------------------------|-----------|-----------|-----------|-----------|-----------|-----------|-----------|-----------|-----------|
| Rte 10