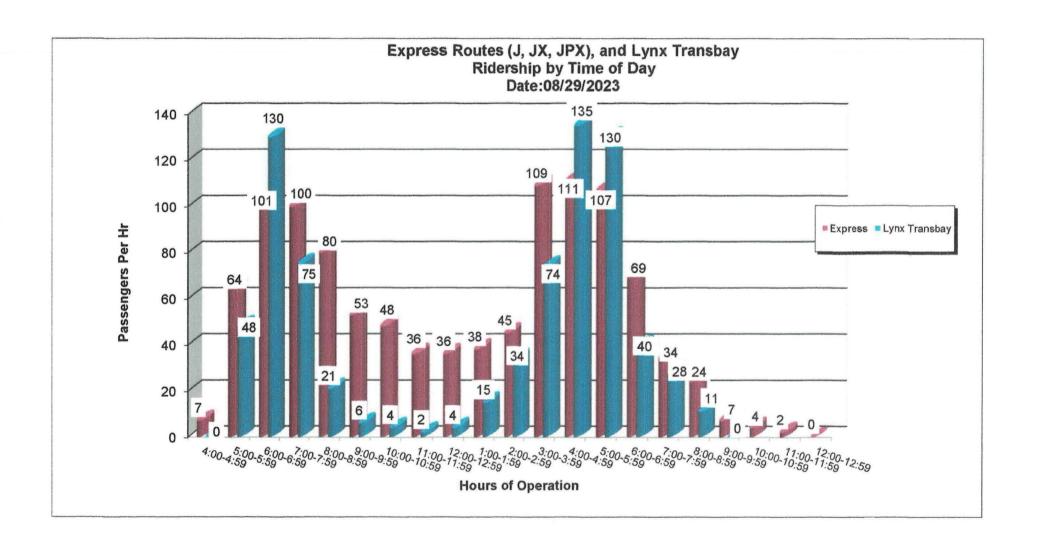

| 10.3     | 6.4          | 9.0                 | 9.6      | 6.4      |
| Route JPX Weekday  | 8,885    | 8,138    | -8.4     | 16,274   | 15,293              | -6.0     | 12.9     | 11.8     | -8.6         | 12.6                | 11.8     | -6.3     |
| Route JX Weekday   |          | 1,671    |          |          | 2,748               |          |          | 4.2      |              |                     | 3.7      |          |
| Route LYNX Weekday | 12,592   | 12,981   | 3.1      | 24,741   | 25,293              | 2.2      | 10.8     | 10.9     | 0.5          | 11.4                | 11.4     | 0.3      |
| Total System-Wide  | 55,416   | 59,823   | 8.0      | 99,902   | 106,790             | 6.9      | 7.8      | 8.0      | 2.7          | 7.5                 | 7.6      | 1.8      |







| Distrubution | by Time of Day - | Fixed Route | e |
|--------------|------------------|-------------|---|
| Date:        | 8/29/2023        | -           |   |
|              | 5:00-5:59        | 6:00-6:59   | 7 |
| D4- 40       |                  |             |   |

|                  | 5:00-5:59 | 6:00-6:59 | 7:00-7:59 | 8:00-8:59 | 9:00-9:59 | 10:00-10:59 | 11:00-11:59 | 12:00-12:59                             | 1:00-1:59 | 2:00-2:59 | 3:00-3:59 | 4:00-4:59 | 5:00-5:59 | 6:00-6:59 | 7:00-7:59 | 8:00-8:59 | 9:00-9:59 |
|------------------|-----------|-----------|-----------|-----------|-----------|-------------|-------------|-----------------------------------------|-----------|-----------|-----------|-----------|-----------|-----------|-----------|-----------|-----------|
| Rte