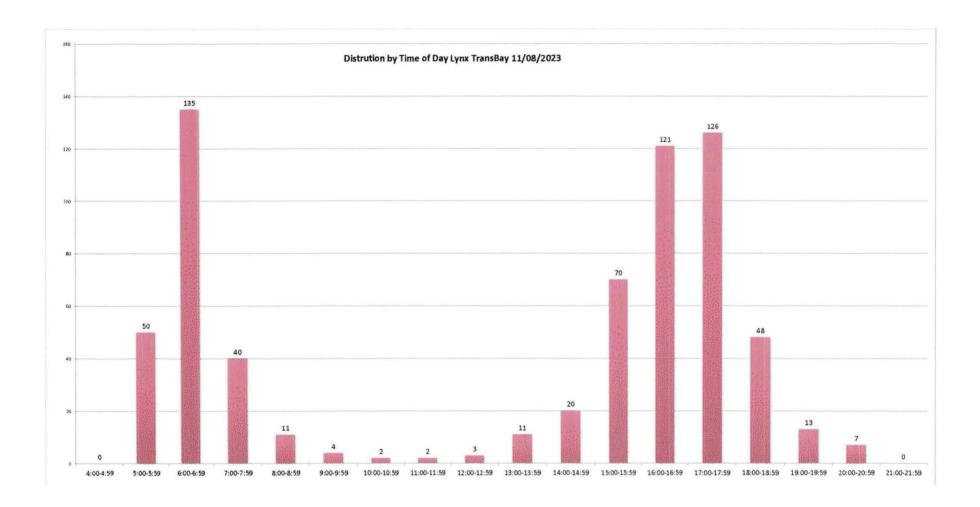

| 8.4                             | 8.2      | -2.8     |







|                  | ime of Day - |           |           |           |           |             |             |             |           |           |           |           |           |           |           |           |          |
|------------------|--------------|-----------|-----------|-----------|-----------|-------------|-------------|-------------|-----------|-----------|-----------|-----------|-----------|-----------|-----------|-----------|----------|
| Date:            | 11/8/2023    |           |           |           |           |             |             |             |           |           |           |           |           |           |           |           |          |
|                  | 5:00-5:59    | 6:00-6:59 | 7:00-7:59 | 8:00-8:59 | 9:00-9:59 | 10:00-10:59 |