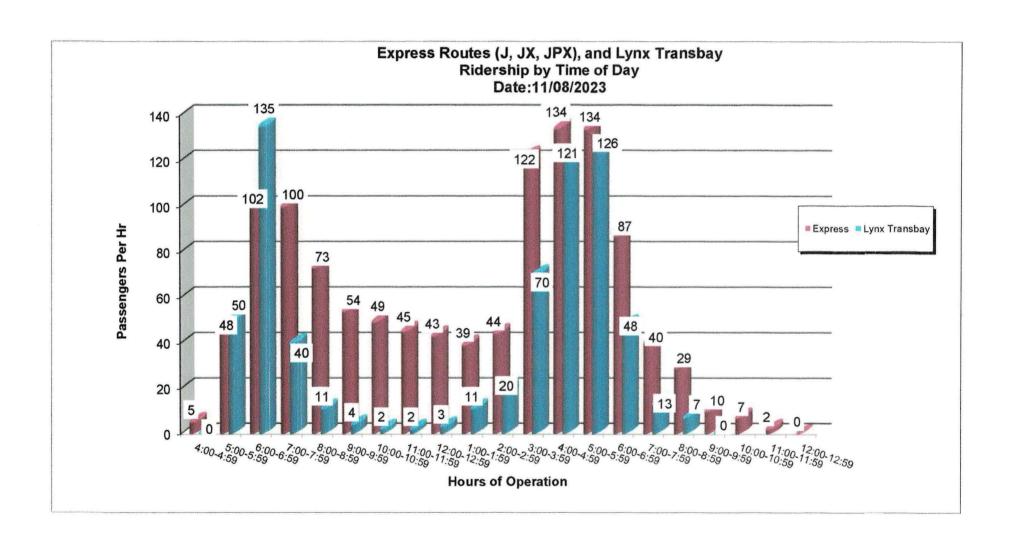

| 8.4                             | 8.2      | -2.8     |







|                  | ime of Day - |           |           |           |           |             |             |             |           |           |           |           |           |           |           |           |          |
|------------------|--------------|-----------|-----------|-----------|-----------|-------------|-------------|-------------|-----------|-----------|-----------|-----------|-----------|-----------|-----------|-----------|----------|
| Date:            | 11/8/2023    |           |           |           |           |             |             |             |           |           |           |           |           |           |           |           |          |
|                  | 5:00-5:59    | 6:00-6:59 | 7:00-7:59 | 8:00-8:59 | 9:00-9:59 | 10:00-10:59