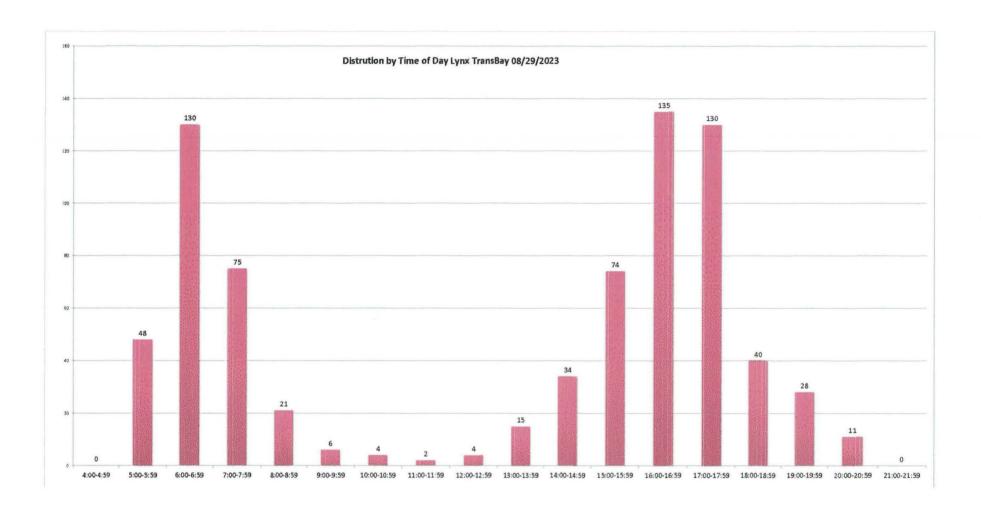

| 10.3     | 6.4          | 9.0                 | 9.6      | 6.4      |
| Route JPX Weekday  | 8,885    | 8,138    | -8.4     | 16,274   | 15,293              | -6.0     | 12.9     | 11.8     | -8.6         | 12.6                | 11.8     | -6.3     |
| Route JX Weekday   |          | 1,671    |          |          | 2,748               |          |          | 4.2      |              |                     | 3.7      |          |
| Route LYNX Weekday | 12,592   | 12,981   | 3.1      | 24,741   | 25,293              | 2.2      | 10.8     | 10.9     | 0.5          | 11.4                | 11.4     | 0.3      |
| Total System-Wide  | 55,416   | 59,823   | 8.0      | 99,902   | 106,790             | 6.9      | 7.8      | 8.0      | 2.7          | 7.5                 | 7.6      | 1.8      |







| Distrubution | by Time of Day - | Fixed Route | e |
|--------------|------------------|-------------|---|
| Date:        | 8/29/2023        | -           |   |
|              | 5:00-5:59        | 6:00-6:59   | 7 |
| D4- 40       |                  |             |   |

|                  | 5:00-5:59 | 6:00-6:59 | 7:00-7:59 | 8:00-8:59 | 9:00-9:59 | 10:00-10:59 | 11:00-11:59 | 12:00-12:59                             | 1:00-1:59 | 2:00-2:59 | 3:00-3:59 | 4:00-4:59 | 5:00-5:59 | 6:00-6:59 | 7:00-7:59 | 8:00-8:59 | 9:00-9:59 |
|------------------|-----------|-----------|-----------|-----------|-----------|-------------|-------------|-----------------------------------------|-----------|-----------|-----------|-----------|-----------|-----------|-----------|-----------|-----------|
| Rte 1