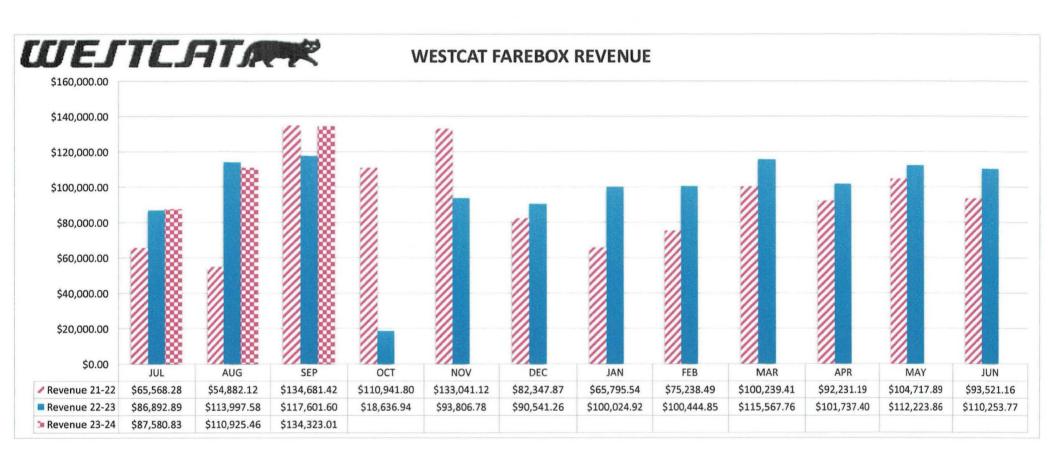

-----|-------------|-------------|-------------|-------------|-------------|-------------|-------------|-------------|-------------|-------------|
| TransBay LYNX    | 0         | 45        | 134       | 48        | 12        | 5         | 2           | 2           | 2           | 10          | 25          | 75          | 117         | 122         | 50          | 15          | 8           |
| Total Passengers | 0         | 45        | 134       | 48        | 12        | 5         | 2           | 2           | 2           | 10          | 25          | 75          | 117         | 122         | 50          | 15          | 8           |

|                  | 21:00-21:59 |
|------------------|-------------|
| TransBay LYNX    | 0           |
| Total Passengers | 0           |

Total Lynx

672





JUL

16,075

19,630

21,385

ridership 21-22

ridership 22-23

· ridership 23-24

AUG

15,456

24,248

26,086

SEP

16,516

24,163

25,402

OCT

18,189

27,103

NOV

18,856

19,749

DEC

17,543

20,967

JAN

16,357

21,118

FEB

18,045

21,653

MAR

21,393

26,320

APR

18,769

24,247

MAY

23,410

27,386

JUN

20,881

24,174



October, FY 23/24

System & Program Summary

|                             | October<br>FY 23/24 | October<br>FY 22/23 | %<br>Change | Year-To-Date<br>FY 23/24 | Year-To-Date<br>FY 22/23 | %<br>Change |
|-----------------------------|---------------------|---------------------|-------------|--------------------------|--------------------------|-------------|
| System Total                | 14100               |                     |             |